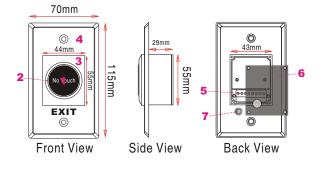

### **Specifications:**

- · Contact Rating: 3A/AC120V,DC30V
- Input Volt.: DC 12V
- · Simple and clear for operation.
- $\cdot$  Operation temperature range -20  $^\circ\!\mathrm{C}\sim\!55 ^\circ\!\mathrm{C}$
- · Life: 100,000 Times
- · Durable stainless steel plate
- · Dimension: 115x70x29(mm)
- · Weight: 85g

### **Dimensions & Part Account:**

- 1. Lens: Blackfinish
- 2. Round ShapeLed Indicators
- 3. Lens Holder: Silver finish (Same finish as Metal Plate)
- 4. Metal Plate: Silver finish
  - (SUS 304 stainless material)
- 5. Terminal Block:
  - PTE-300: 5 blocks (1c relay)
- 6. Lids: Bottom casing for diffused sensor
- 7. Rubber ring for wiring connection