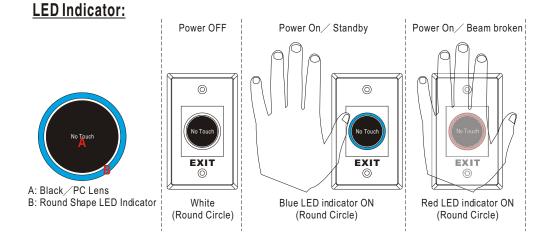

### Included:

SCREWS

- High capacity of relay dry contact (3A/AC120V,DC30V) Normally open/Normally close/Common relay output
- $\cdot\,$  Twin led indicators for sensor standby or approached:
  - (1) Sensor Standby: BLUE LED ON
  - (2) Visitors whom approached to the sensor in 10 cm: **RED LED ON**