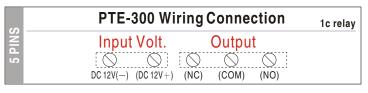

## Wiring Connection:

### **Dimensions & Part Account:**

- 1. Lens: Blackfinish
- 2. Round ShapeLed Indicators
- 3. Lens Holder: Silver finish (Same finish as Metal Plate)
- 4. Metal Plate: Silver finish
  - (SUS 304 stainless material)
- 5. Terminal Block:
  - PTE-300: 5 blocks (1c relay)
- 6. Lids: Bottom casing for diffused sensor
- 7. Rubber ring for wiring connection