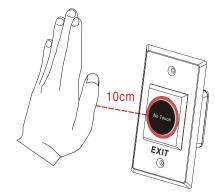

### Sensing Range:

### Features & Application:

- $\cdot$  No touch / Touch free Exit Sensor (Diffused Detection)
- · Optical / Infrared Technology
- · IP-55 Ingress Protection / SUS 304 Stainless steel Plate
- User friendly (Healthyprotection): Free from contagious diseases spread
- · Detection range: 0.1~10 cm
- Application: Gate/Door/Exit/Automation control